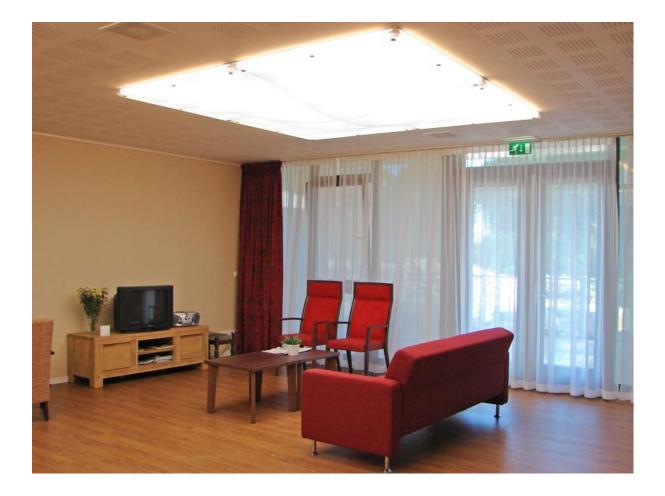

## **PROJECT INFORMATION**

**CLIENT:** GILZE CARE CENTRE **LOCATION:** St. Franciscus, the Netherlands **COMPLETION YEAR:** 2018

SYSTEM / PRODUCT INSTALLED: "VAN DOORN" BIOSUN custom circadian lighting

**PROJECT BRIEF:** In St. Franciscus in Gilze BIOSUN healthy light is successfully applied in living rooms for groups of demented elderly. BIOSUN fields of 2.4 x 3.6 meters are here integrated into acoustic ceilings with a special frame. Design: Architects OOMS from Breda together with consulting firm Technicon.

BIOSUN offers the ability to regulate the lighting based on the Circadian curve of daylight, colour, and intensity, to the pleasant evening atmosphere. Research has shown that, with right amount of healthy light, day-and-night rhythm greatly improves. Modular construction enables to build panels in multiples of 1200mm, for example, 6000x6000mm.