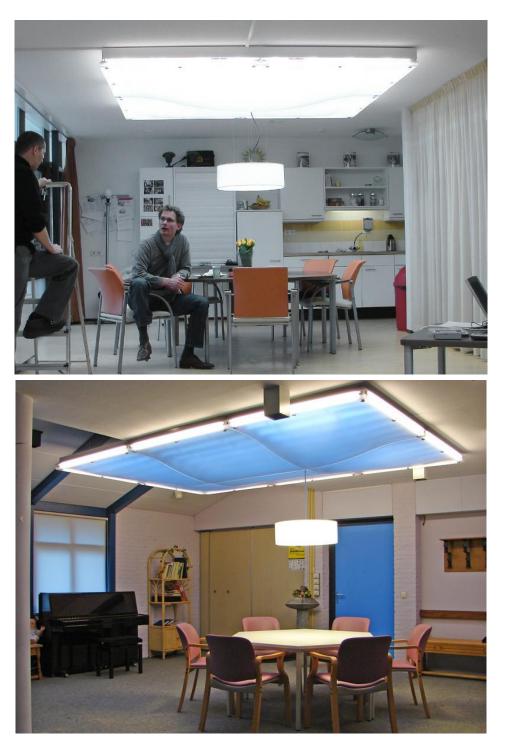

## **PROJECT INFORMATION**

**CLIENT:** GILZE CARE CENTRE **LOCATION:** St. Franciscus, the Netherlands **COMPLETION YEAR:** 2018

SYSTEM / PRODUCT INSTALLED: "VAN DOORN" BIOSUN custom circadian lighting

**PROJECT BRIEF:** In St. Franciscus in Gilze BIOSUN healthy light is successfully applied in living rooms for groups of demented elderly. BIOSUN fields of 2.4 x 3.6 meters are here integrated into acoustic ceilings with a special frame. Design: Architects OOMS from Breda together with consulting firm Technicon.

BIOSUN offers the ability to regulate the lighting based on the Circadian curve of daylight, colour, and intensity, to the pleasant evening atmosphere. Research has shown that, with right amount of healthy light, day-and-night rhythm greatly improves. Modular construction enables to build panels in multiples of 1200mm, for example, 6000x6000mm.